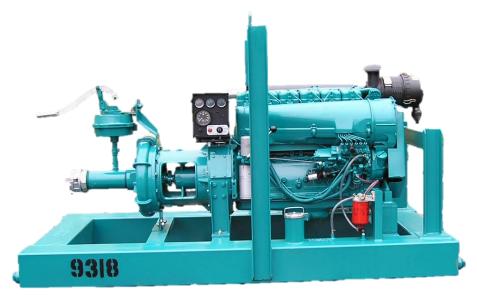

# Model 3JP-Dz6-F(W)

Deutz D914L06 (balanced) air/oil cooled diesel engine, 115 cont. hp @ 2300 rpm Full instrument panel with safety shutdowns

# Complete Dewatering 3JP-Dz6-F(W) 3" High Pressure Jet Pump