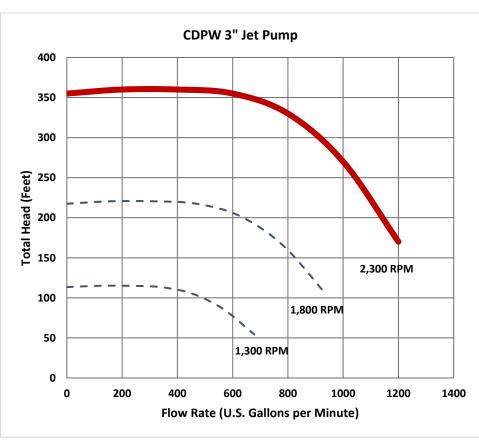

#### Performance:

Pumping Capacity: ....... to 1200 gpm (4548 l/m)
Head Capacity: ..... to 360' (110 m)
...... to 155 psi
Solids Capacity: ..... to 3/4" spherical (2.0 cm)